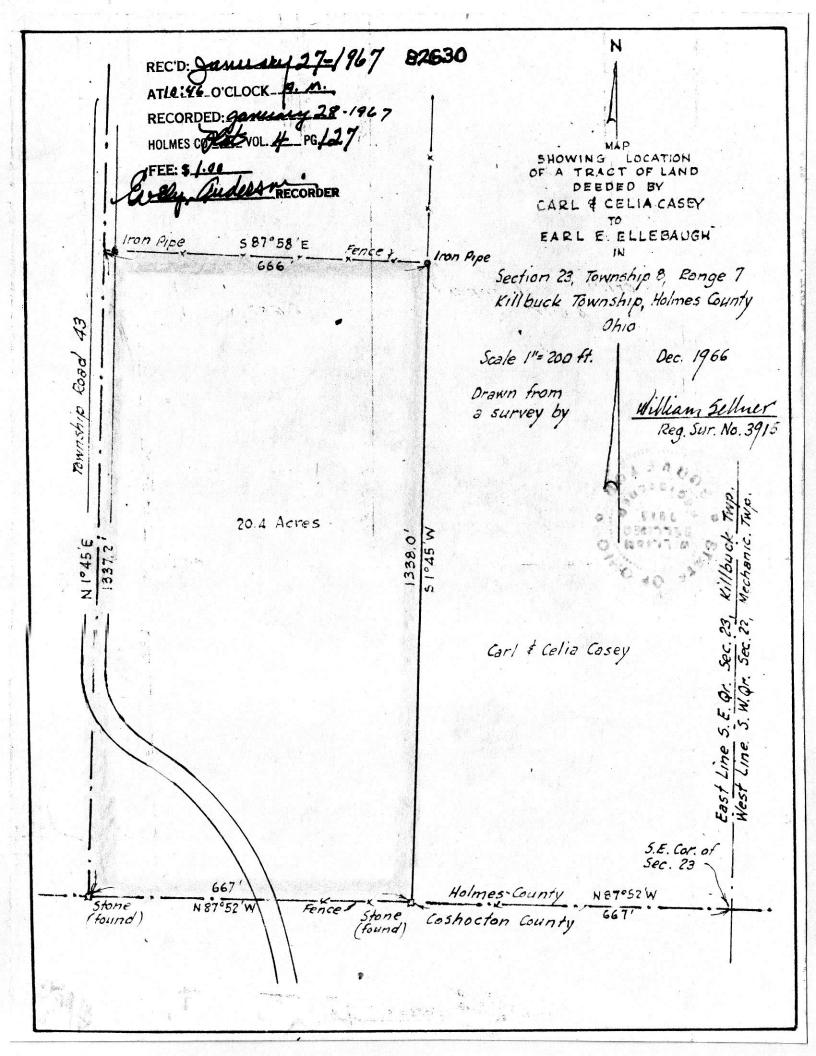

## WILLARD LANDIS

North Crownhill Road Extension Intersection Co. Rd. 47 with Co. Rds. 207 & 29

R.D. I, ORRVILLE, OHIO

REGISTERED PROFESSIONAL ENGINEER & SURVEYOR

PAINT TOWNSHIP--HOLMES COUNTY
PART OF LOT #10,4th QUARTER TOWNSHIP, T-10, RANGE 5,
MILITARY LANDS