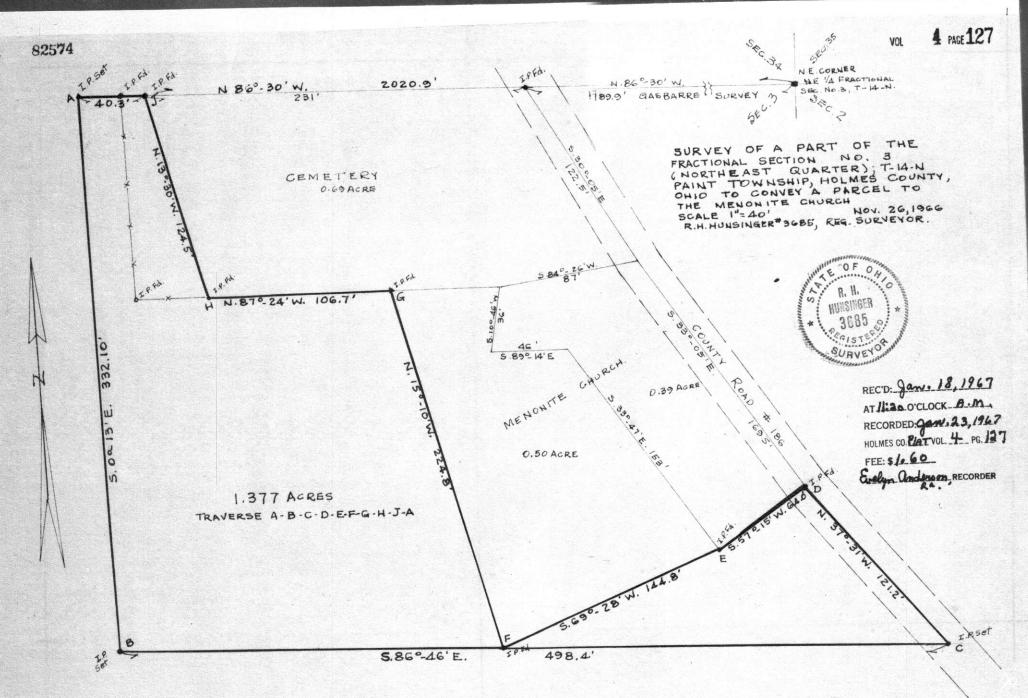

## WILLARD LANDIS

North Crownhill Road Extension Intersection Co. Rd. 47 with Co. Rds. 207 & 29

R.D. I, ORRVILLE, OHIO

REGISTERED PROFESSIONAL ENGINEER & SURVEYOR

PAINT TOWNSHIP--HOLMES COUNTY
PART OF LOT #10,4th QUARTER TOWNSHIP, T-10, RANGE 5,
MILITARY LANDS