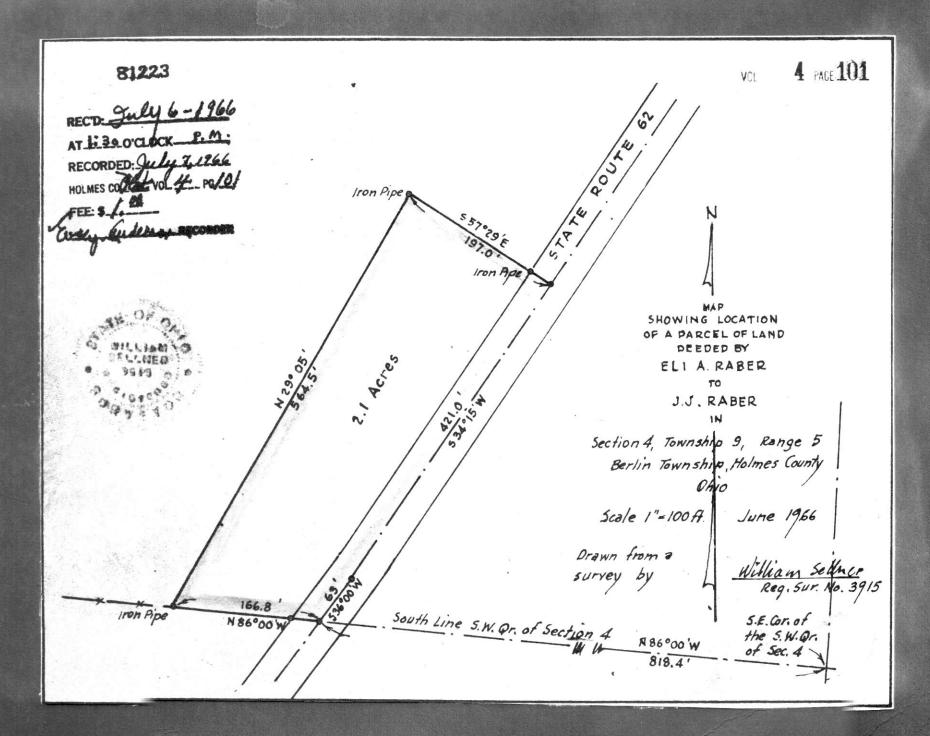

81224

REC'D: Suly 6 - 1966

AT 130.0'CLOCK F. M.

RECORDED: July 7, 1966

HOLMES CO. W. VOL 4 PG. LO 1

FEE: \$ 1.90

EVELY BULLDING RECORDER