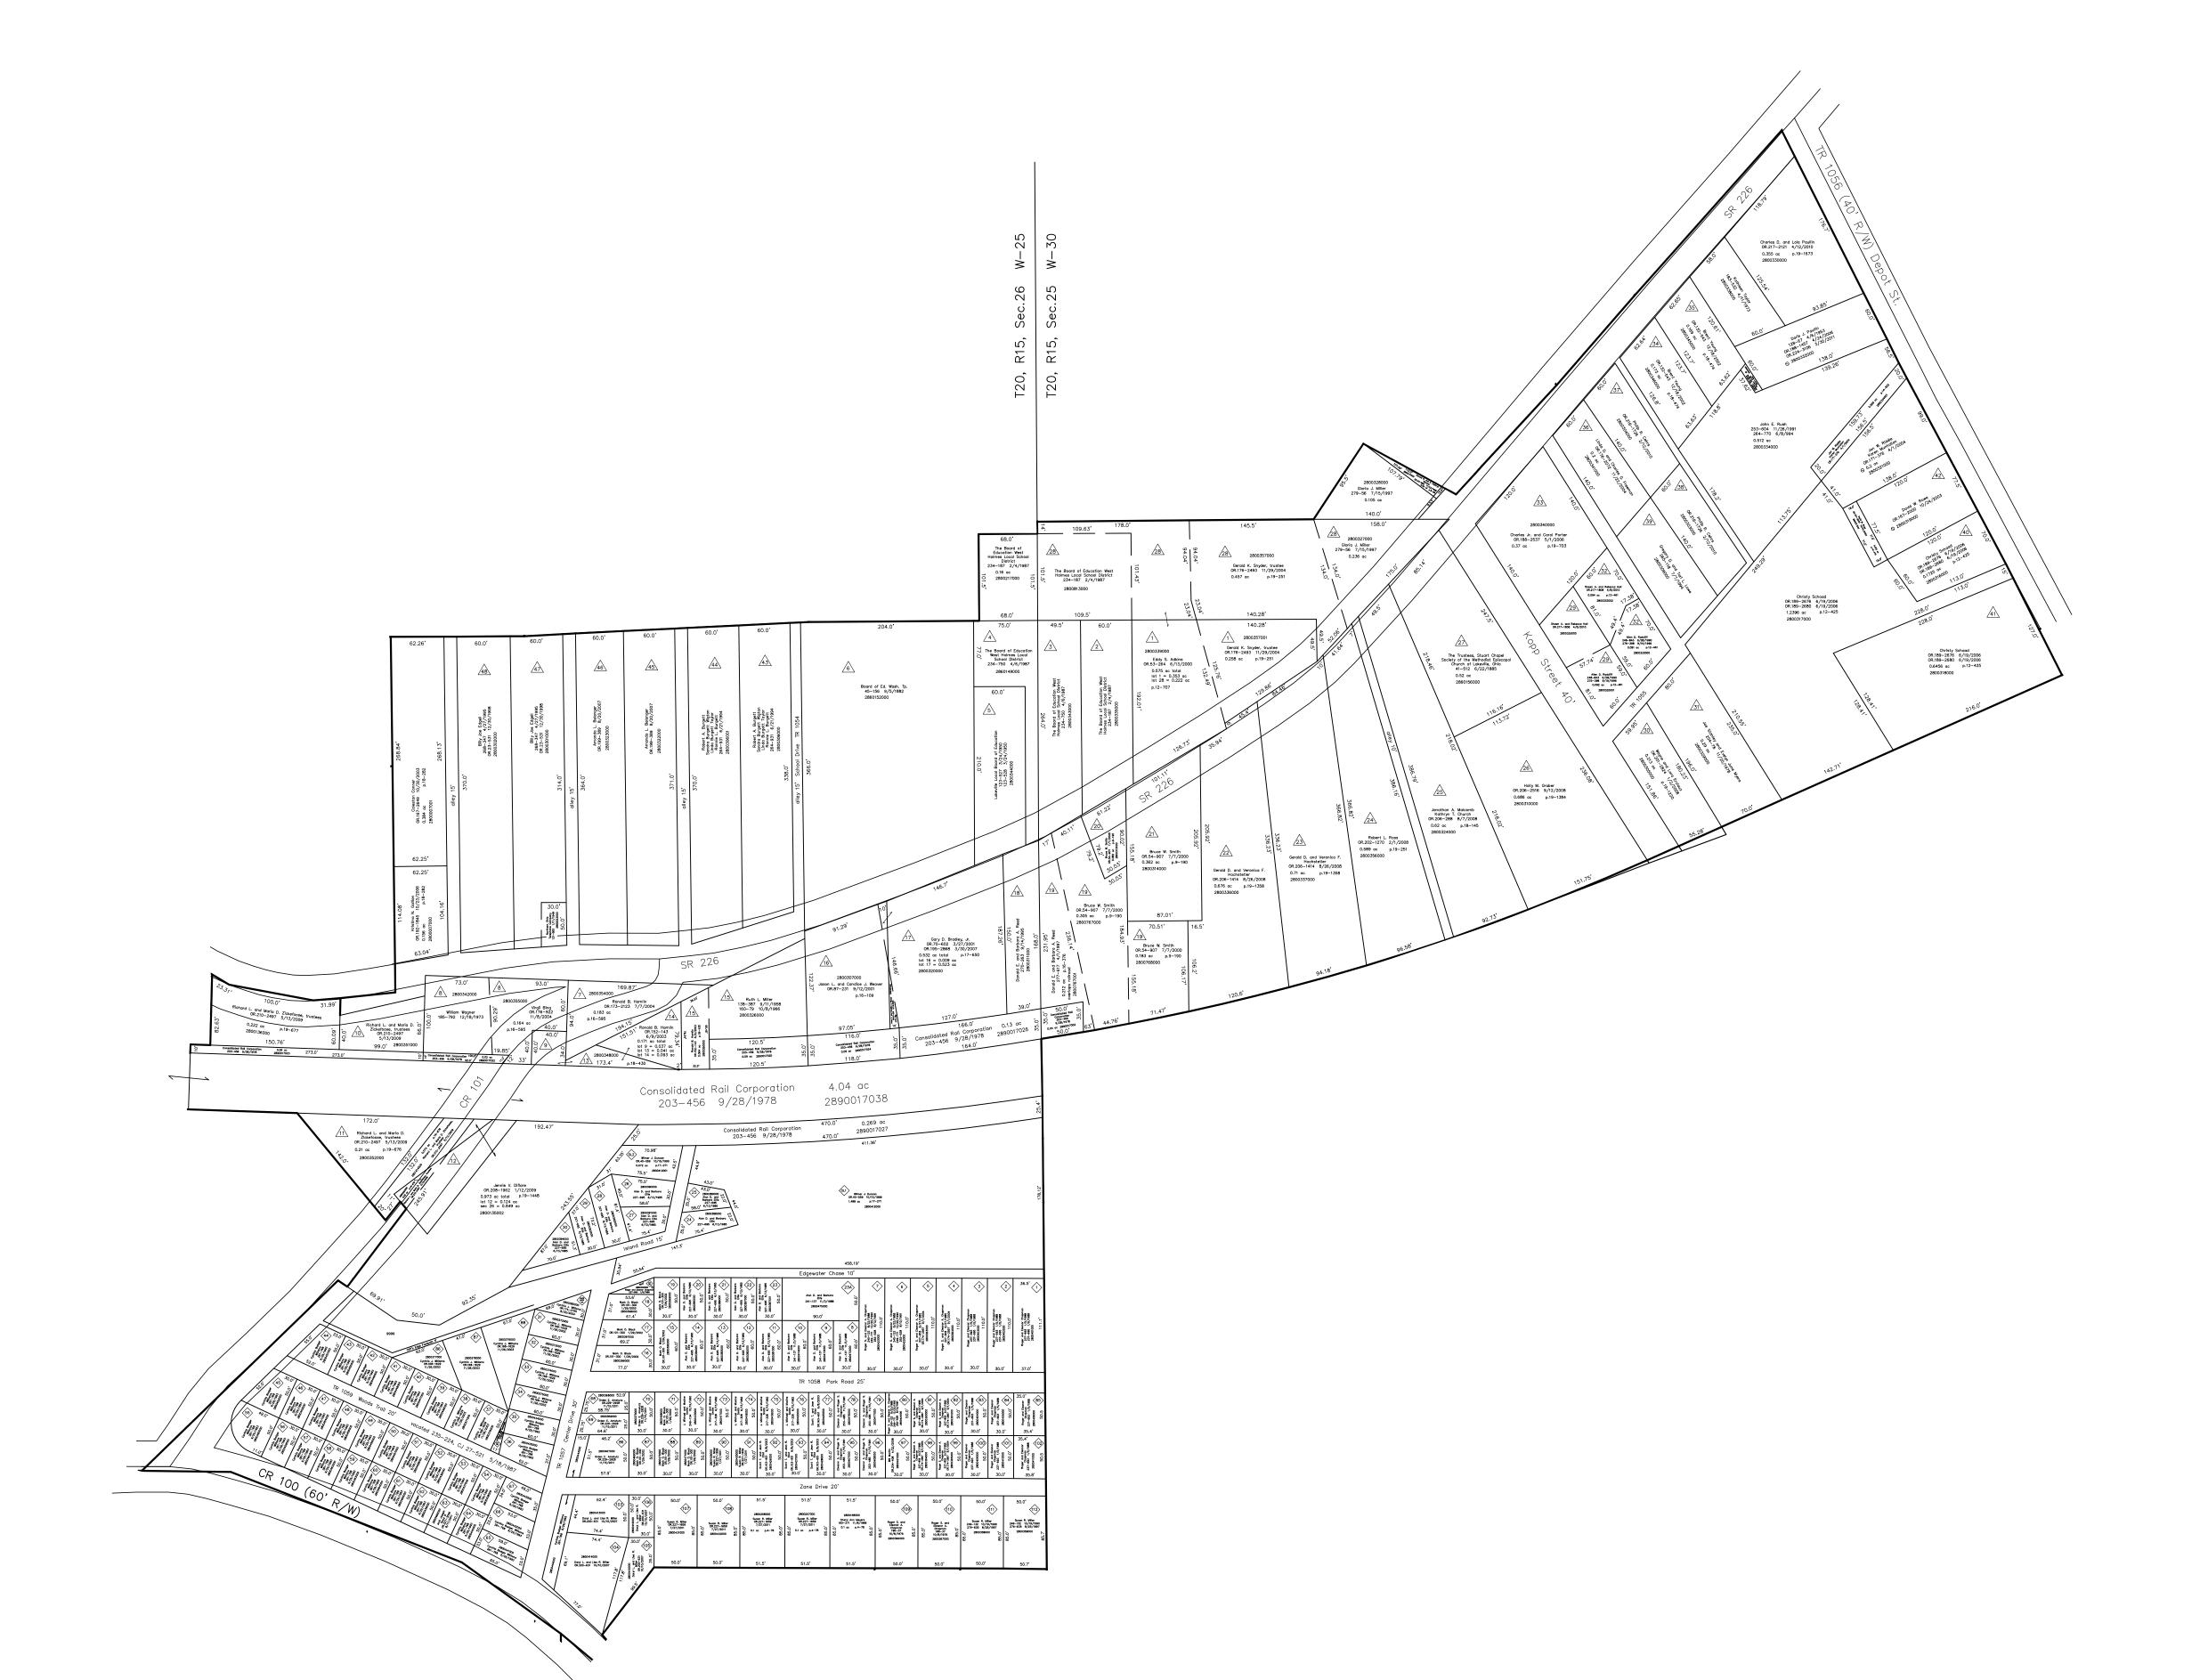

## Lakeville Park Lots Lots 1 through 88 Plat 1-406 and 407 Platted 8/22/1924

<u>Depth of lots 1,2,3,4,5,6,7 increased and lot 23A added</u> Plat 6—37 Platted 9/5/1974

## <u>First Addition to Lakeville Park Lots</u> Lots 86 through 104 Plat 3—21 Platted 5/19/1958

<u>Second Addition to Lakeville Park Lots</u> Lots 105 through 108 Plat 3—29 Platted 8/15/1958

<u>Third Addition to Lakeville Park Lots</u> Lots 109 through 112 Plat 4—27 Platted 5/15/1964 Lakeville Village Lots 1 through 29 Plat 1-286 and 287 Platted 2/26/1894

<u>J.B. & S.P. Kopp's Addition of Inlots</u> Lots 43 through 48 Plat 1—337 Platted 6/29/1909

LET IT BE KNOWN, THIS MAP HAS BEEN PREPARED AS A REFERENCE GUIDE TO PROPERTY OWNERSHIP. WE BELIEVE THIS INFORMATION TO BE CORRECT AND CURRENT, HOWEVER IT IS NOT INTENDED FOR ANY LEGAL USE, WHETHER IT BE IN SALES, TRANSFERS, TRADES, LEASES OF ANY TYPE, ETC., AND DO NOT ACCEPT RESPONSIBILITY FOR ERRORS OF ANY NATURE OR OMISSIONS CONTAINED HEREIN.

New survey required for next transfer

## Last Revision: 11/15/2011 Lakeville Village Lakeville Park T-20, R-15, Sec. 25 pt sw 1/4 T-20, R-15, Sec. 26 pt se 1/4 Washington Twp. Holmes County, Ohio