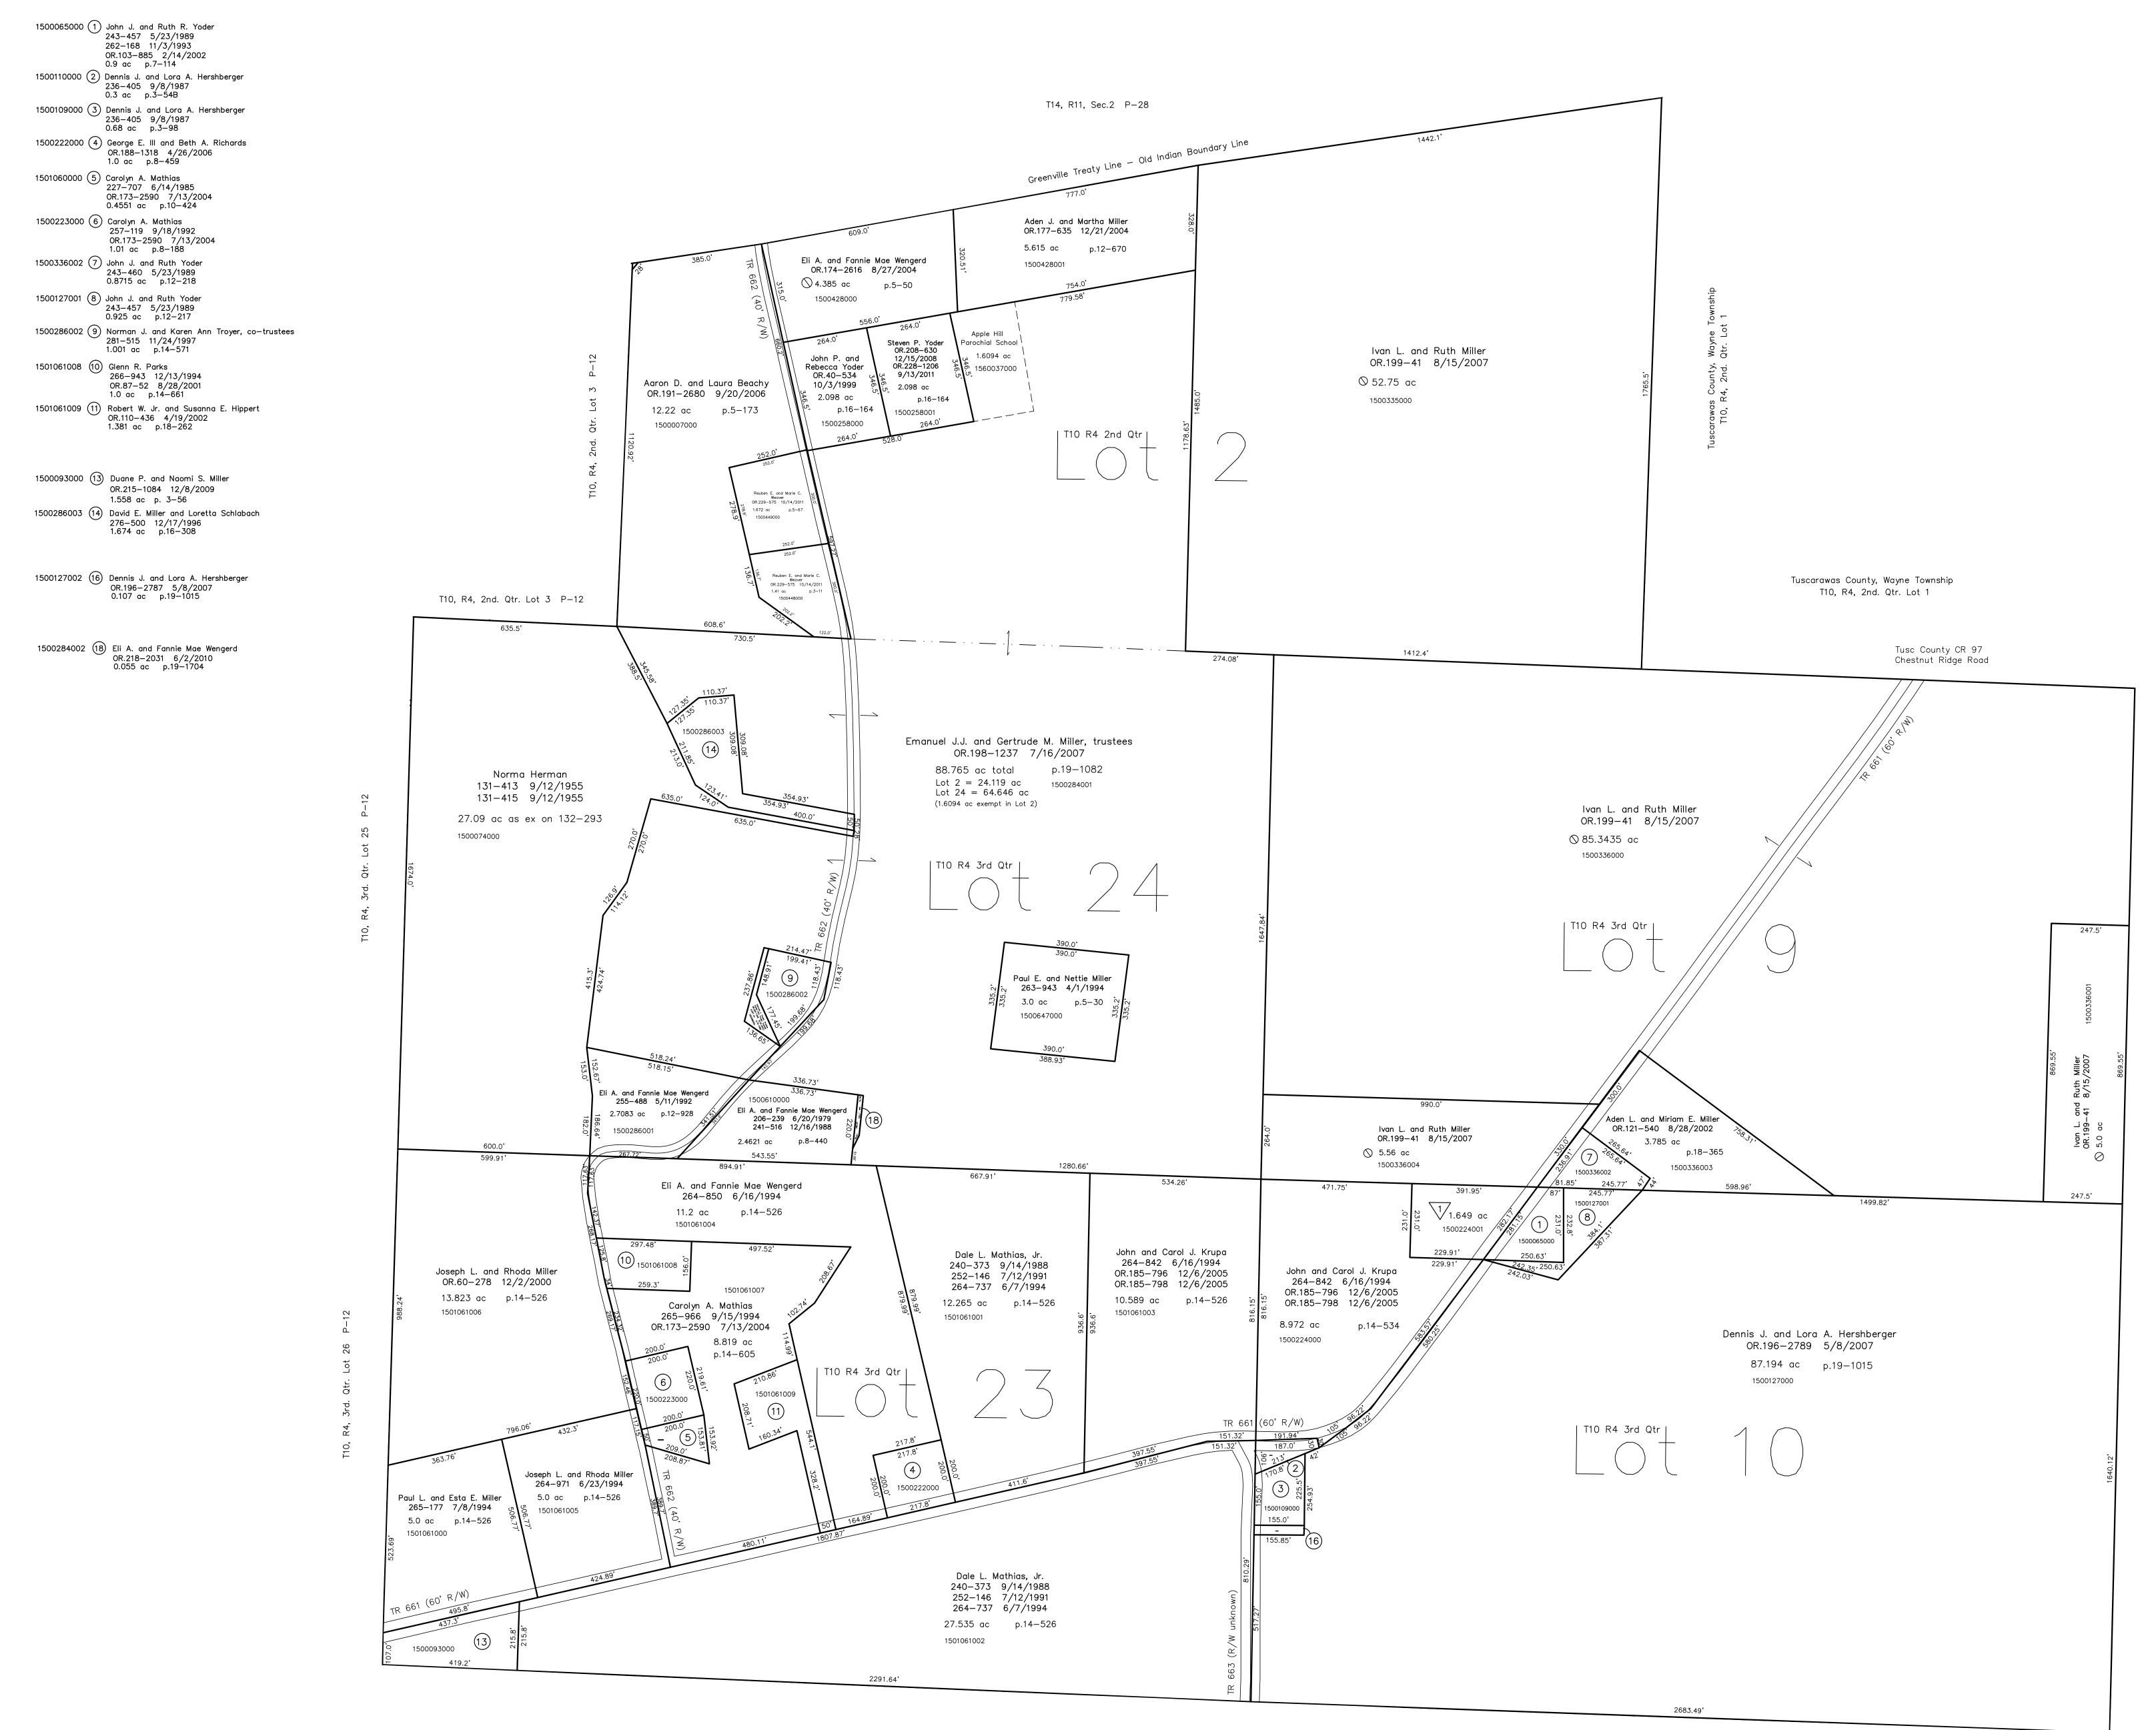

Tuscarawas County, Wayne Townshi T10, R4, 3rd. Qtr. Lot 8

awas County, Wayne Town 10 R4 3rd Otr Lot 7

T10, R4, 3rd. Qtr. Lot 22 P-14

Duvall Acres Allotment No.1 Plat 15-12 Platted 9/7/1993

1500224001 John J. and Ruth R. Yoder 265-405 7/29/1994 OR.103-885 2/14/2002 1.649 ac p.15-12

0' 200' 400' 600'

T10, R4, 3rd. Qtr. Lot 11 P-14

LET IT BE KNOWN, THIS MAP HAS BEEN PREPARED AS A REFERENCE GUIDE TO PROPERTY OWNERSHIP. WE BELIEVE THIS INFORMATION TO BE CORRECT AND CURRENT, HOWEVER IT IS NOT INTENDED FOR ANY LEGAL USE, WHETHER IT BE IN SALES, TRANSFERS, TRADES, LEASES OF ANY TYPE, ETC., AND DO NOT ACCEPT RESPONSIBILITY FOR ERRORS OF ANY NATURE OR OMISSIONS CONTAINED HEREIN.

new survey required for next transfer

1" = 200'

## Last Revision: 10/14/2011

T-10, R-4, 2nd. Qtr. Lot 2 T-10, R-4, 3rd. Qtr. Lots 9,10,23,24 Paint Twp. Holmes County, Ohio

**P-15**