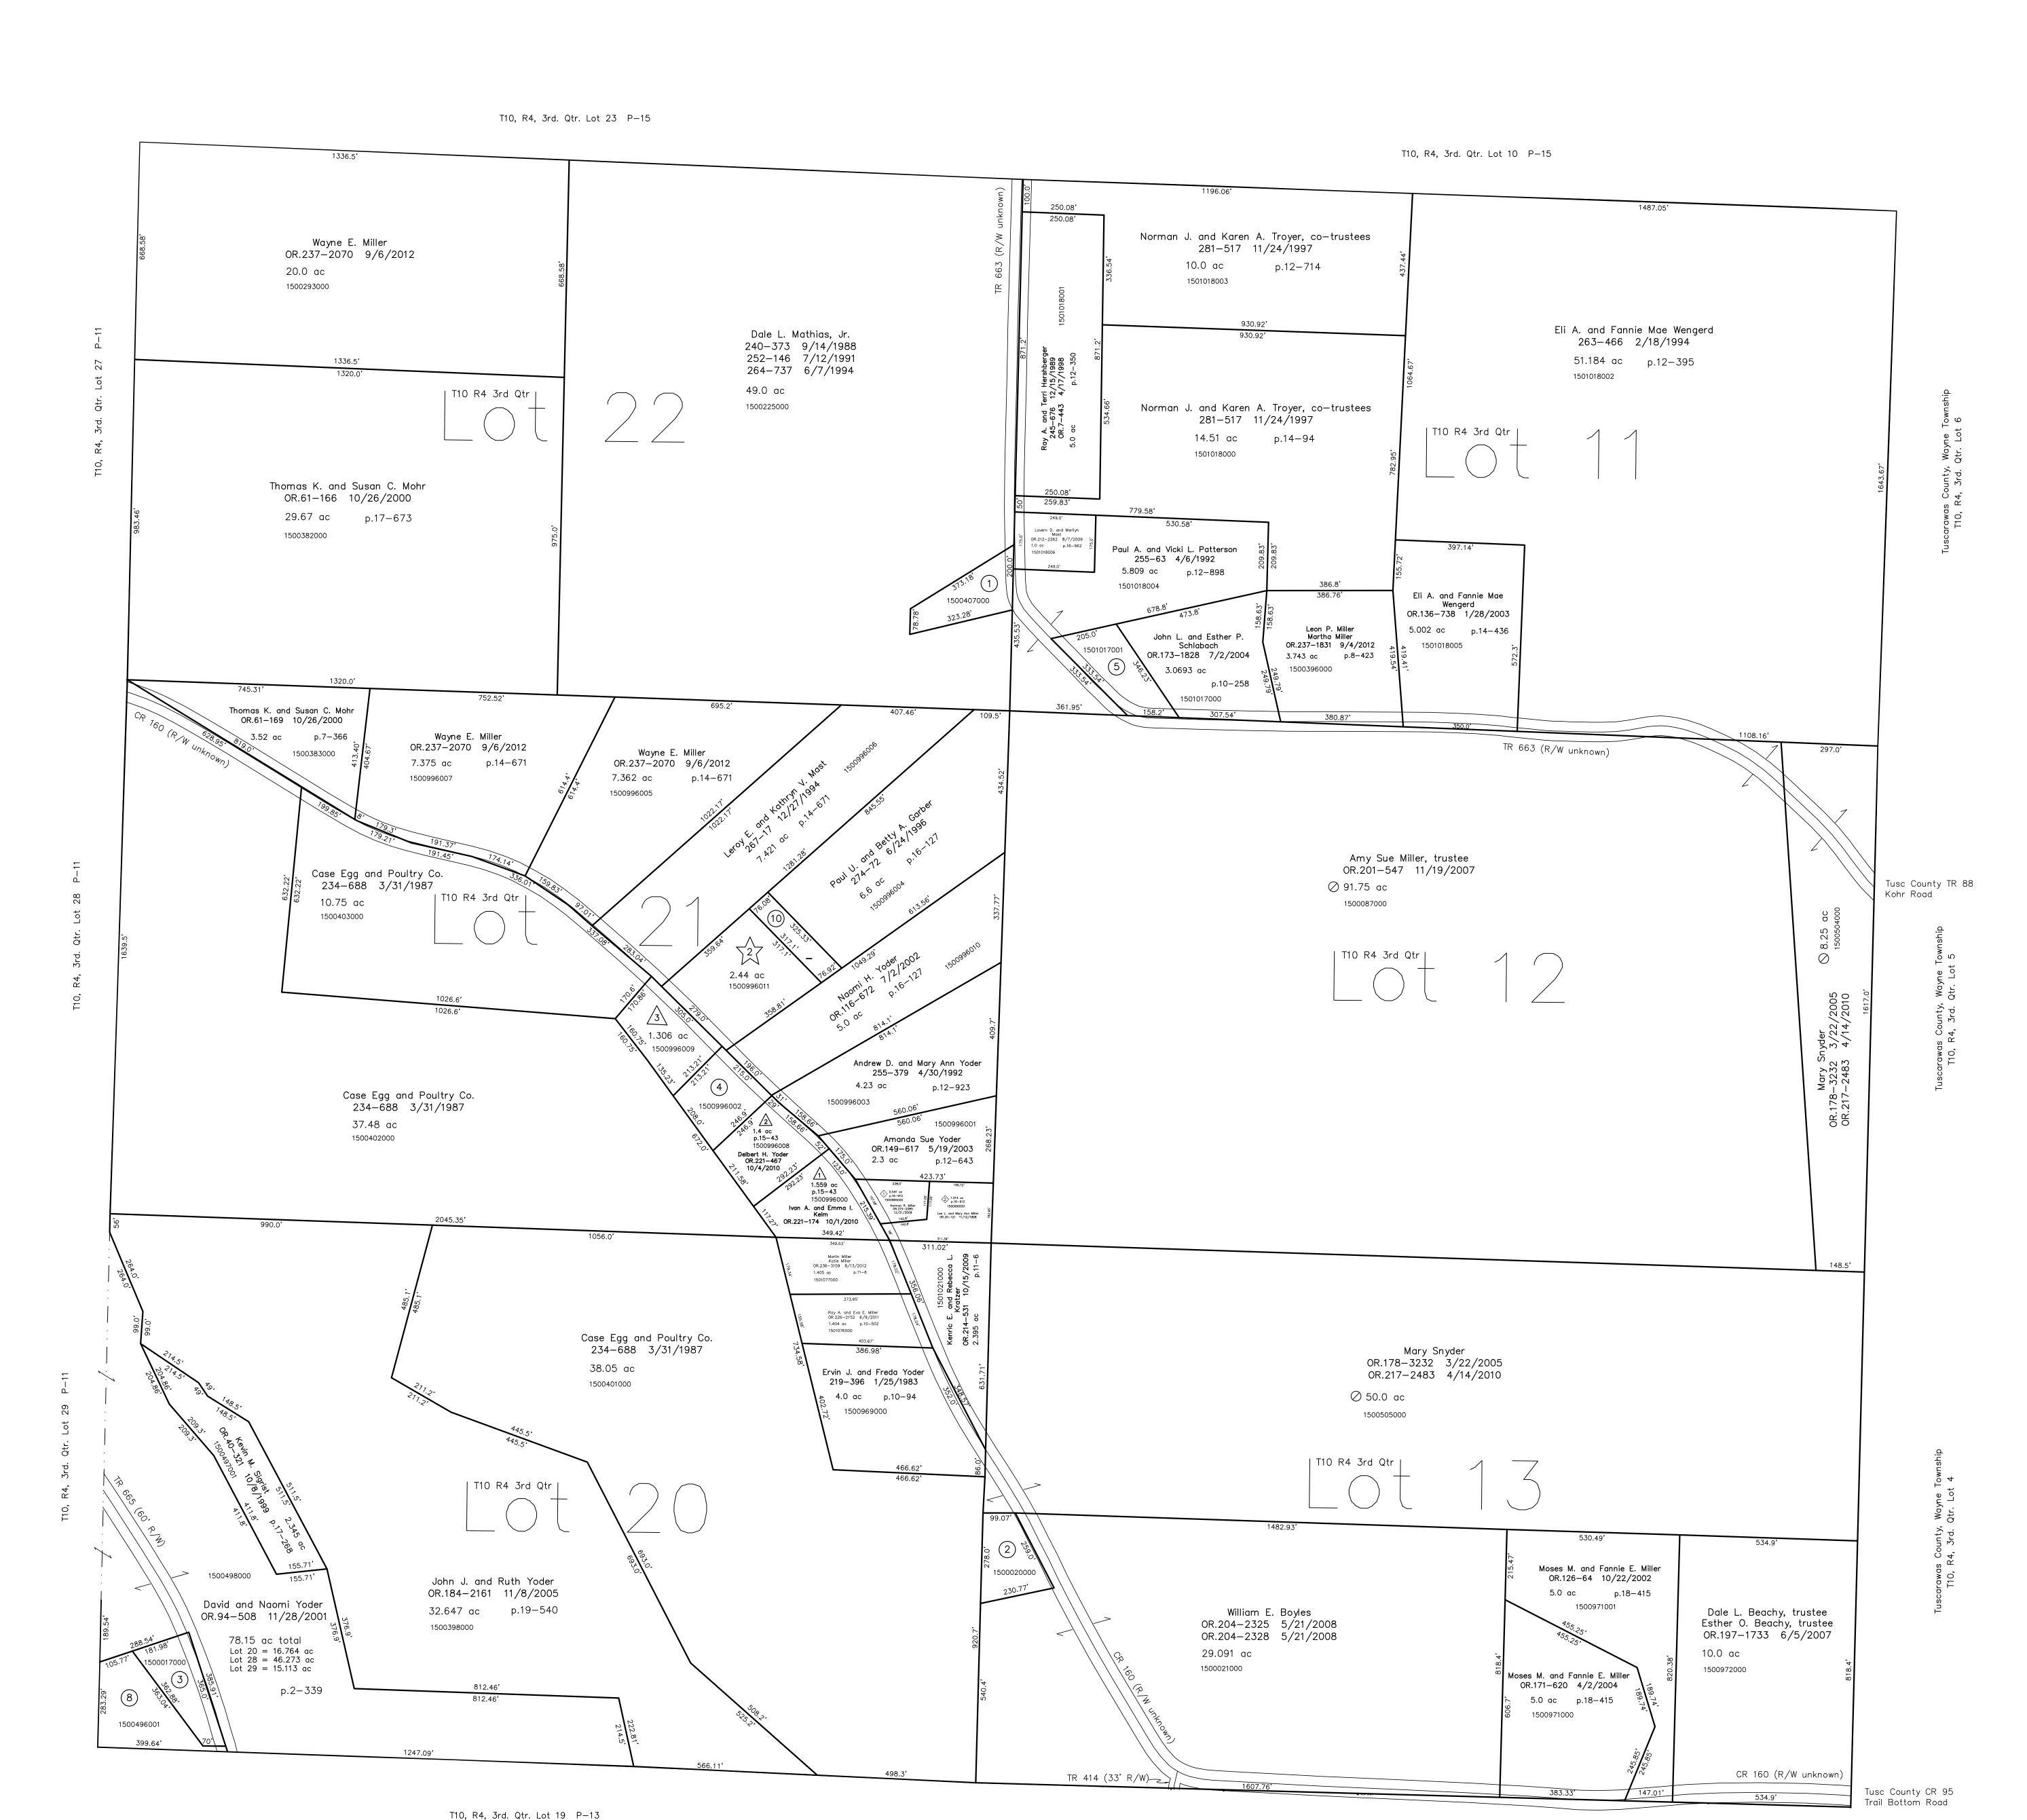

1500496001 (8) John A. and Barbara H. Bontrager 276-183 11/13/1996 1.571 ac p.16-280

1501017001 (5) Jason Lee Wile 269-882 8/16/1995 1.17 ac p.14-377

1500996012 (10) Scott M. and Deborah L. Miller OR.11-357 6/24/1998 0.56 ac p.19-973

Twilight Mining Allotment No.1
Plat 15-43 Platted 1/19/1995

0000000000 <u>1</u> see map

0000000000 🖄 see map

1500996009 /3 Ray A. Lantz 279-233 7/25/1997 1.306 ac p.15-43

Rocky Wood Allotment No.1 Replat of Lot 1
Plat 19-973 Platted 3/27/2007

1500996011 2 Scott M. and Deborah L. Miller 0R.11-357 6/24/1998 2.44 ac p.19-973

The Rock Allotment No.1
Plat 16-912 Platted 11/10/1998

T10, R4, 3rd. Qtr. Lot 14 P-13

new survey required for next transfer

Last Revision: 9/6/2012

T-10, R-4, 3rd. Qtr.
Lots 11,12,13,20,21,22
Paint Twp.
Holmes County, Ohio

P-14