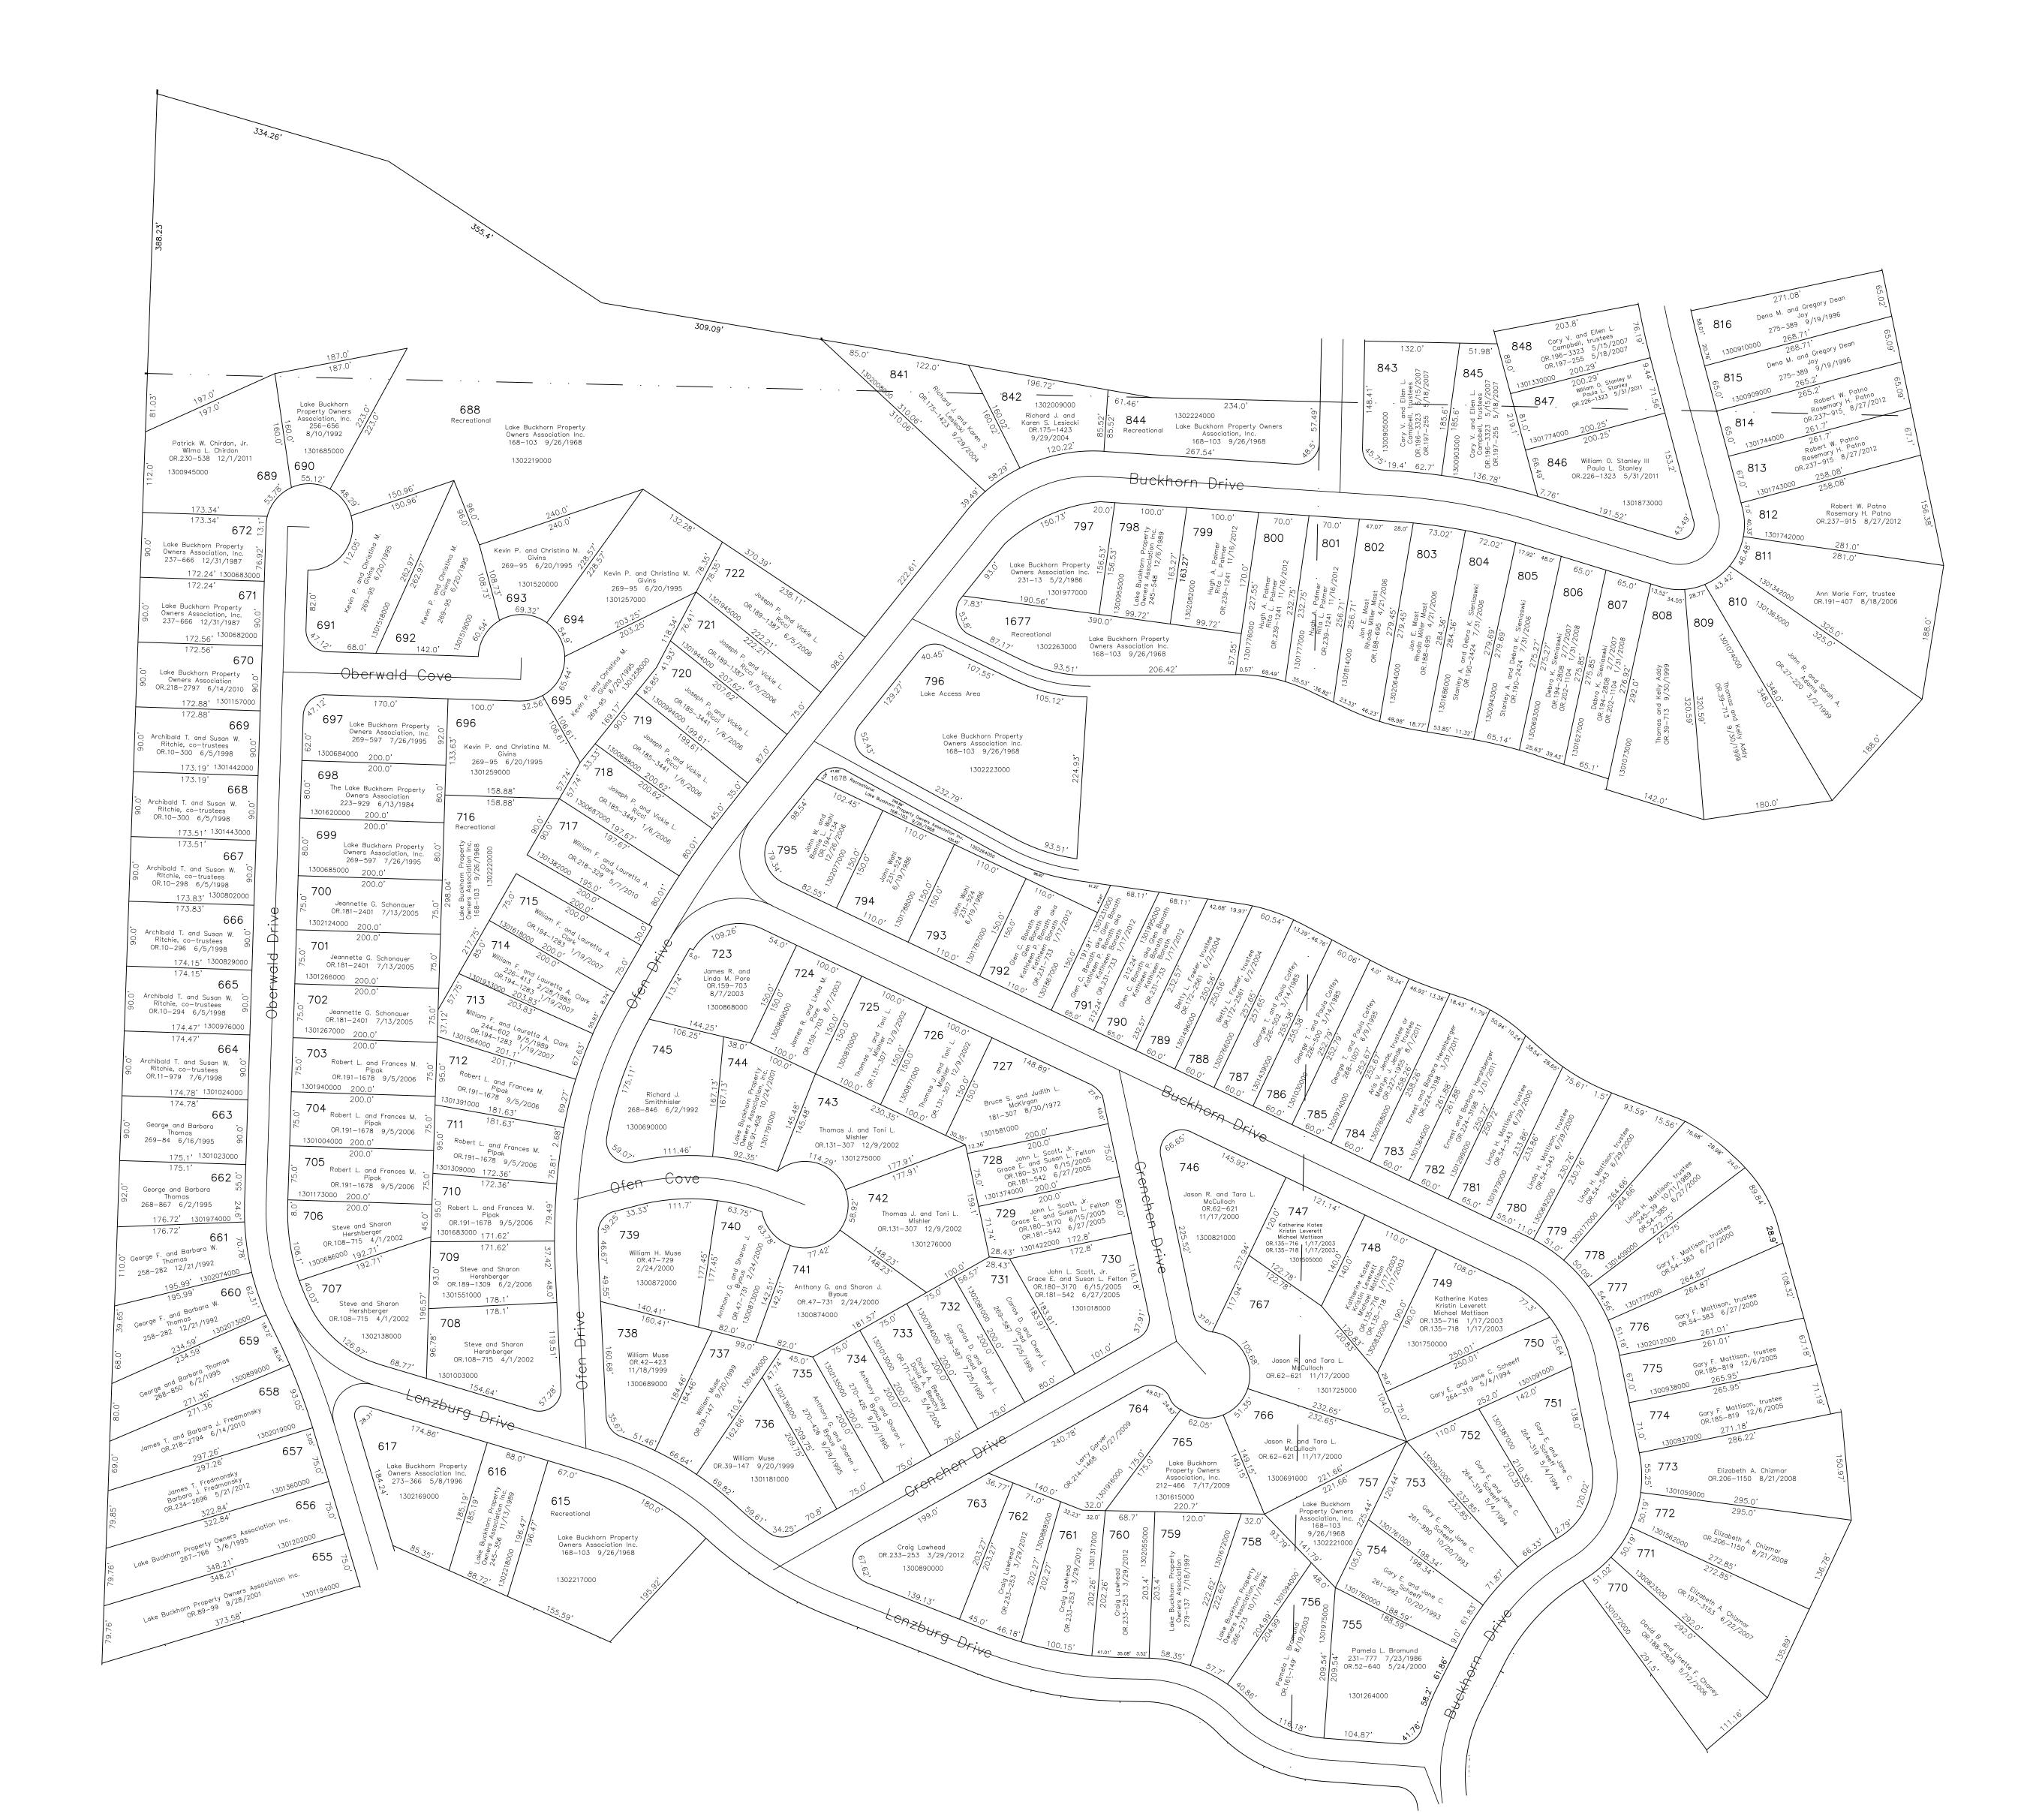

NOTE: See Mechanic Township maps for area adjacent and exterior to Lake Buckhorn Subdivision.

See Lake Buckhorn .PDF report for property owner information.

LET IT BE KNOWN, THIS MAP HAS BEEN PREPARED AS A REFERENCE GUIDE TO PROPERTY OWNERSHIP. WE BELIEVE THIS INFORMATION TO BE CORRECT AND CURRENT, HOWEVER IT IS NOT INTENDED FOR ANY LEGAL USE, WHETHER IT BE IN SALES, TRANSFERS, TRADES, LEASES OF ANY TYPE, ETC., AND DO NOT ACCEPT RESPONSIBILITY FOR ERRORS OF ANY NATURE OR OMISSIONS CONTAINED HEREIN.

S.F.T. new survey required

Last Revision: 11/16/2012

LAKE BUCKHORN SUBDIVISION (PLAT SHEET 10)

MECHANIC TWP. HOLMES COUNTY, OHIO

LB-J