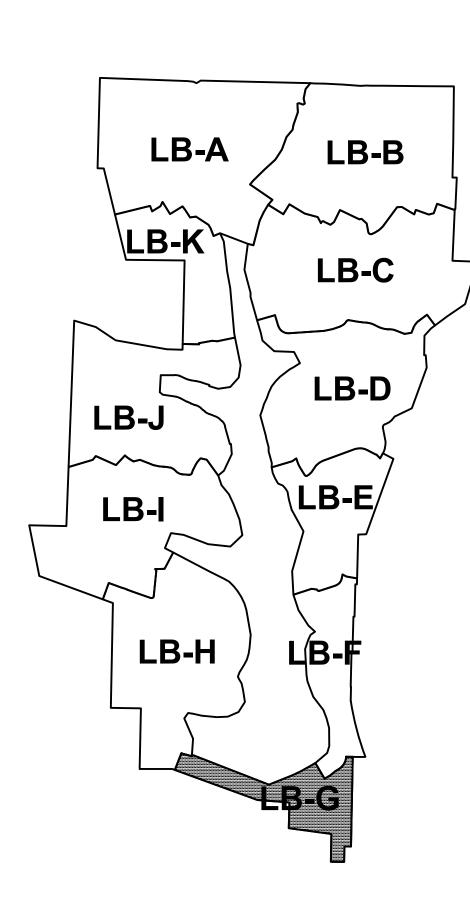

Last Revision: 7/14/2011

LAKE BUCKHORN
SUBDIVISION
(PLAT SHEET 13)

MECHANIC TWP.
HOLMES COUNTY, OHIO

LB-G