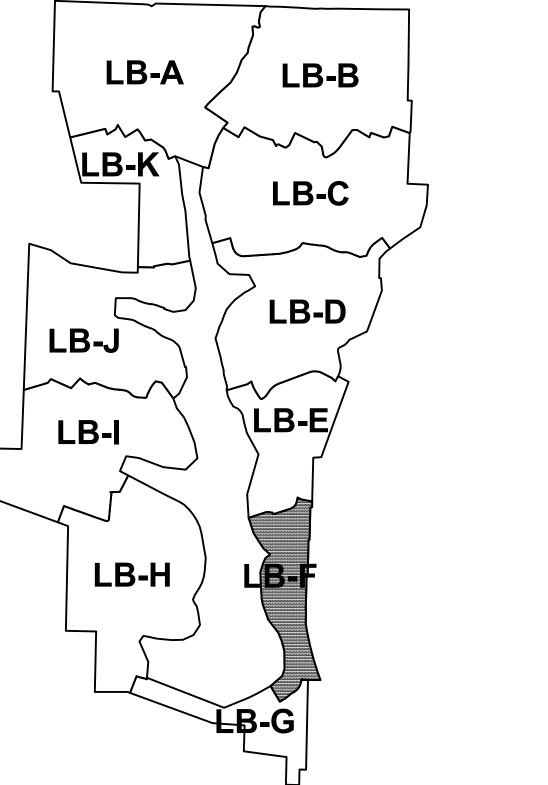

Last Revision: 9/24/2012

LAKE BUCKHORN
SUBDIVISION
(PLAT SHEETS 1 and 2)

MECHANIC TWP.
HOLMES COUNTY, OHIO

LB-F