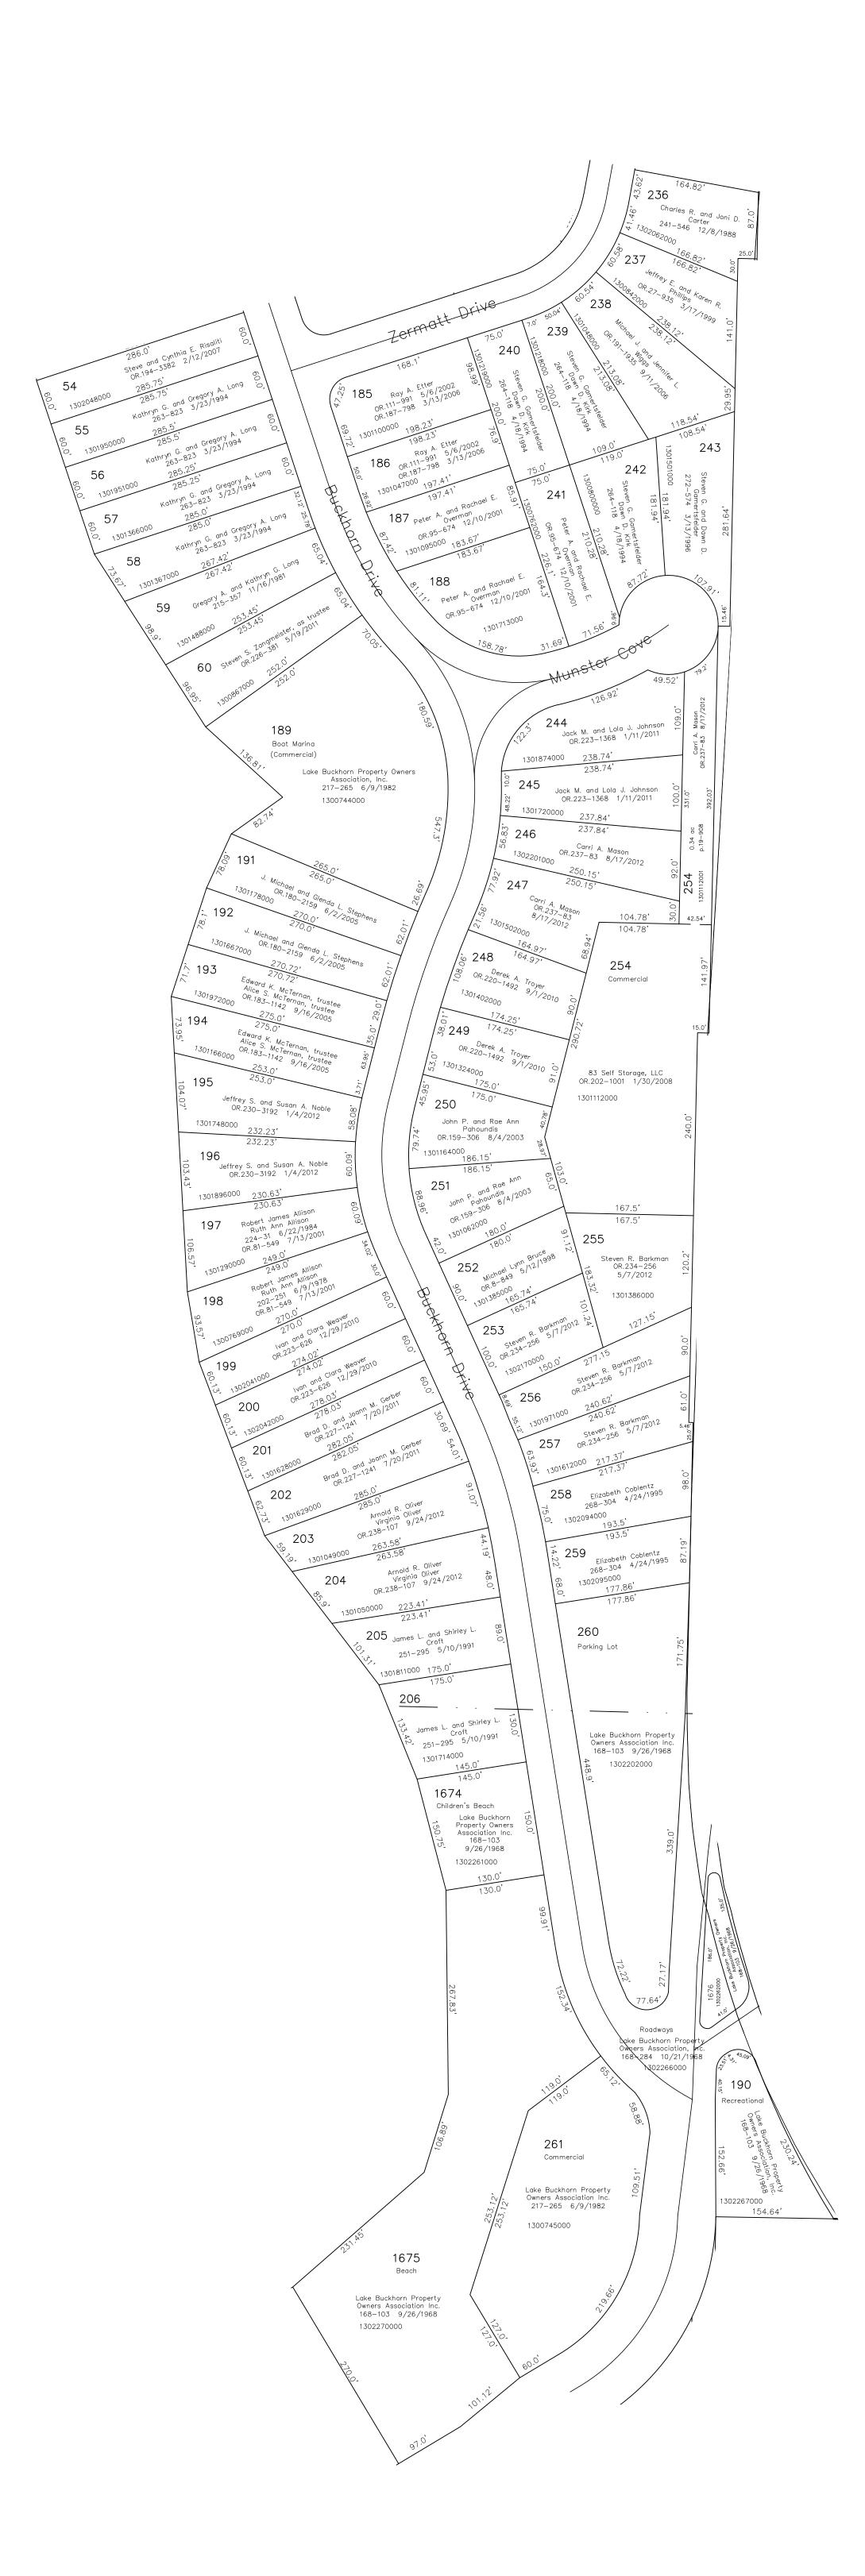

See Mechanic Township maps for area adjacent and exterior to Lake Buckhorn Subdivision.

See Lake Buckhorn .PDF report for property owner information.

LET IT BE KNOWN, THIS MAP HAS BEEN PREPARED AS A REFERENCE GUIDE TO PROPERTY OWNERSHIP. WE BELIEVE THIS INFORMATION TO BE CORRECT AND CURRENT, HOWEVER IT IS NOT INTENDED FOR ANY LEGAL USE, WHETHER IT BE IN SALES, TRANSFERS, TRADES, LEASES OF ANY TYPE, ETC., AND DO NOT ACCEPT RESPONSIBILITY FOR ERRORS OF ANY NATURE OR OMISSIONS CONTAINED HEREIN.

Last Revision: 9/24/2012

LAKE BUCKHORN
SUBDIVISION
(PLAT SHEETS 1 and 2)

MECHANIC TWP.
HOLMES COUNTY, OHIO

LB-F